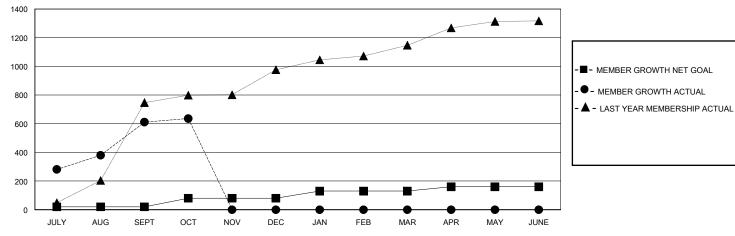

## GOALS AND ACTUAL MEMBERS CUMULATIVE

| DROPPED CLUBS: 1  |     | 84 CLUBS OF 230 ADDED 1 OR MORE<br>NEW MEMBERS | GENDER DISTRIBUTION  MALE 3,247 (65.48%) |                |   |
|-------------------|-----|------------------------------------------------|------------------------------------------|----------------|---|
| DROPPED MEMBERS   |     |                                                | FEMALE                                   | 1,710 (34.48%) |   |
| DECEASED          | 0   | CLICK HERE FOR CUMULATIVE                      | TOTAL FAMILY UNIT MEMBERS                |                | 0 |
| CLUB CANCELLED 18 |     | MEMBERSHIP DATA                                |                                          |                | 0 |
| OTHER             | 274 |                                                | FAMILY MEMBERS PAYING HALF DUES          |                | 0 |
| TOTAL             | 292 |                                                |                                          |                |   |

## MONTHLY MEMBERSHIP PROGRESS REPORT

District 325 I

GMT: LOCATION NEPAL GMT CA

| Clubs                 |               |           |               | Members               |                       |                         |                                                    |  |
|-----------------------|---------------|-----------|---------------|-----------------------|-----------------------|-------------------------|----------------------------------------------------|--|
| RESULTS FOR 2024-2025 |               |           |               | RESULTS FOR 2024-2025 |                       |                         |                                                    |  |
| QUARTER               | NEW CLUB GOAL | NEW CLUBS | DROPPED CLUBS | QUARTER MEMB          | ER GROWTH NET<br>GOAL | MEMBER GROWTH<br>ACTUAL | DROPPED<br>MEMBERS ACTUAL<br>(including transfers) |  |
| JULY/AUG/SEPT         | 8             | 37        | 1             | JULY/AUG/SEPT         | 20                    | 928                     | 287                                                |  |
| OCT/NOV/DEC           | 0             | 0         | 0             | OCT/NOV/DEC           | 60                    | 33                      | 7                                                  |  |
| JAN/FEB/MAR           | 3             | 0         | 0             | JAN/FEB/MAR           | 50                    | 0                       | 0                                                  |  |
| APR/MAY/JUNE          | 1             | 0         | 0             | APR/MAY/JUNE          | 30                    | 0                       | 0                                                  |  |