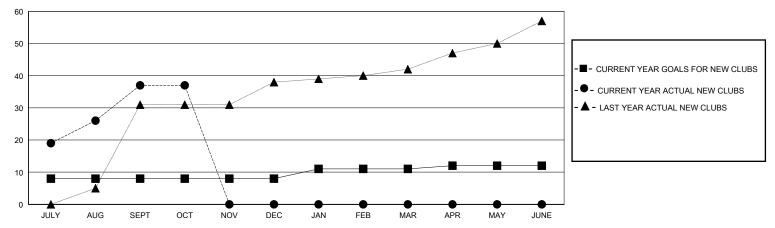

## GOALS AND ACTUAL NEW CLUBS CUMULATIVE

## MONTHLY MEMBERSHIP PROGRESS REPORT

District 325 I

GMT: LOCATION NEPAL GMT CA

| Clubs                 |               |           |               | Members               |                       |                         |                                                    |  |
|-----------------------|---------------|-----------|---------------|-----------------------|-----------------------|-------------------------|----------------------------------------------------|--|
| RESULTS FOR 2024-2025 |               |           |               | RESULTS FOR 2024-2025 |                       |                         |                                                    |  |
| QUARTER               | NEW CLUB GOAL | NEW CLUBS | DROPPED CLUBS | QUARTER MEMB          | ER GROWTH NET<br>GOAL | MEMBER GROWTH<br>ACTUAL | DROPPED<br>MEMBERS ACTUAL<br>(including transfers) |  |
| JULY/AUG/SEPT         | 8             | 37        | 1             | JULY/AUG/SEPT         | 20                    | 928                     | 287                                                |  |
| OCT/NOV/DEC           | 0             | 0         | 0             | OCT/NOV/DEC           | 60                    | 33                      | 7                                                  |  |
| JAN/FEB/MAR           | 3             | 0         | 0             | JAN/FEB/MAR           | 50                    | 0                       | 0                                                  |  |
| APR/MAY/JUNE          | 1             | 0         | 0             | APR/MAY/JUNE          | 30                    | 0                       | 0                                                  |  |